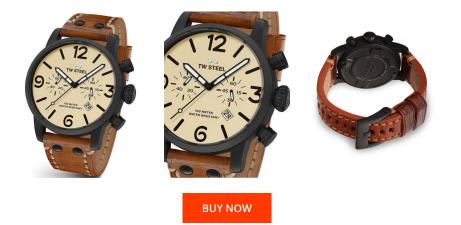

## **DIALANDO**<sup>®</sup>

TW-Steel men's watch MS43 Specifications

This document contains all the specifications for the TW-Steel Maverick Chrono MS43 men's watch. We at the DIALANDO® watch store offer a large selection of authentic watches from the best watch brands in the world. https://www.dialando.dk/

| PRODUCT INFORMATION |                      |
|---------------------|----------------------|
| EAN                 | 8718836364174        |
| Gender              | Men                  |
| Brand               | TW Steel             |
| Collection          | Maverick Chrono 45mm |
| Warranty [years]    | 2                    |

| MATERIAL & COLOUR  |                 |
|--------------------|-----------------|
| Strap Material     | Real leather    |
| Strap Colour       | Brown           |
| Case Material      | Stainless steel |
| Case Colour        | Black           |
| Case Surface       | Matted          |
| Colour of the dial | Beige           |
| Glass              | Mineral glass   |

| PRODUCT EXECUTION |                                             |
|-------------------|---------------------------------------------|
| Display Type      | Analogue                                    |
| Movement type     | Quartz (Battery)                            |
| Movement Name     | Miyota                                      |
| Functions         | Minute / Date / Chronograph / Hour / Second |

| DETAILS         |                                  |
|-----------------|----------------------------------|
| Bezel           | Fixed                            |
| Case Bottom     | Stainless steel bottom (screwed) |
| Crown           | Screwed                          |
| Clasp           | Pin buckle                       |
| Lighting        | Luminous hands                   |
| Water resistant | 10 ATM                           |