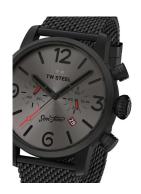

https://www.dialando.dk/

| PRODUCT INFORMATION |                        |  |
|---------------------|------------------------|--|
| EAN                 | 8718836368141          |  |
| Gender              | Men                    |  |
| Brand               | TW Steel               |  |
| Collection          | Son of Time AEON 48 mm |  |
| Warranty [years]    | 2                      |  |

| PRODUCT EXECUTION |                                             |
|-------------------|---------------------------------------------|
| Display Type      | Analogue                                    |
| Movement type     | Quartz (Battery)                            |
| Functions         | Date / Chronograph / Hour / Second / Minute |

| MEASURES                      |     |
|-------------------------------|-----|
| Case width [mm]               | 48  |
| Case thickness [mm]           | 14  |
| Lug width [mm]                | 24  |
| Max. wrist circumference [mm] | 230 |

| MATERIAL & COLOUR  |                 |
|--------------------|-----------------|
| Strap Material     | Stainless steel |
| Strap Colour       | Black           |
| Case Material      | Stainless steel |
| Case Colour        | Black           |
| Case Surface       | Matted          |
| Colour of the dial | Grey            |
| Glass              | Mineral glass   |
|                    |                 |

| DETAILS         |                                  |
|-----------------|----------------------------------|
| Bezel           | Fixed                            |
| Case Bottom     | Stainless steel bottom (screwed) |
| Crown           | Screwed                          |
| Clasp           | Pin buckle                       |
| Water resistant | 10 ATM                           |