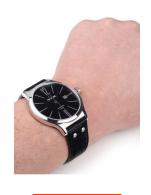

## TW-Steel men's watch TW1300 Specifications

**BUY NOW** 

This document contains all the specifications for the TW-Steel TW1300 men's watch. We at the DIALANDO® watch store offer a large selection of authentic watches from the best watch brands in the world.

| MEASURES                      |     |
|-------------------------------|-----|
| Case width [mm]               | 45  |
| Case thickness [mm]           | 8   |
| Lug width [mm]                | 22  |
| Max. wrist circumference [mm] | 225 |