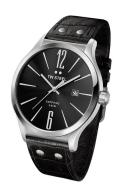

## TW-Steel men's watch TW1300 Specifications

**BUY NOW** 

This document contains all the specifications for the TW-Steel TW1300 men's watch. We at the DIALANDO® watch store offer a large selection of authentic watches from the best watch brands in the world.

https://www.dialando.dk/

| PRODUCT INFORMATION |               |  |
|---------------------|---------------|--|
| EAN                 | 8718215089490 |  |
| Gender              | Men           |  |
| Brand               | TW Steel      |  |
| Collection          | Slim Line     |  |
| Warranty [years]    | 2             |  |

| PRODUCT EXECUTION |                               |
|-------------------|-------------------------------|
| Display Type      | Analogue                      |
| Movement type     | Quartz (Battery)              |
| Functions         | Hour / Second / Minute / Date |

| MEASURES                      |     |
|-------------------------------|-----|
| Case width [mm]               | 45  |
| Case thickness [mm]           | 8   |
| Lug width [mm]                | 22  |
| Max. wrist circumference [mm] | 225 |

| MATERIAL & COLOUR  |                 |
|--------------------|-----------------|
| Strap Material     | Real leather    |
| Strap Colour       | Black           |
| Case Material      | Stainless steel |
| Case Colour        | Silver          |
| Case Surface       | Polished        |
| Colour of the dial | Black           |
| Glass              | Sapphire glass  |
|                    |                 |
| DETAILS            |                 |

| DETAILS         |                                  |
|-----------------|----------------------------------|
| Bezel           | Fixed                            |
| Case Bottom     | Stainless steel bottom (screwed) |
| Clasp           | Pin buckle                       |
| Water resistant | 5 ATM                            |