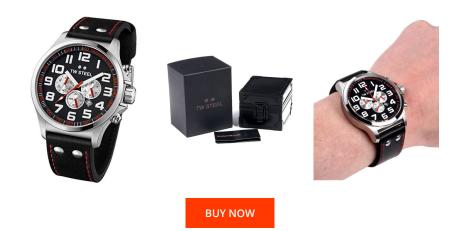

## **DIALANDO**<sup>®</sup>

TW-Steel men's watch TW415 Specifications

This document contains all the specifications for the TW-Steel TW415 men's watch. We at the DIALANDO® watch store offer a large selection of authentic watches from the best watch brands in the world. https://www.dialando.dk/

| PRODUCT INFORMATION |               |  |
|---------------------|---------------|--|
| EAN                 | 4046261703171 |  |
| Gender              | Men           |  |
| Brand               | TW Steel      |  |
| Collection          | Pilot         |  |
| Warranty [years]    | 2             |  |

| MATERIAL & COLOUR  |                      |
|--------------------|----------------------|
| Strap Material     | Real leather         |
| Strap Colour       | Red / Black          |
| Case Material      | Stainless steel      |
| Case Colour        | Silver               |
| Case Surface       | Matted               |
| Colour of the dial | Red / Black / Silver |
| Glass              | Mineral glass        |

| PRODUCT EXECUTION |                                             |
|-------------------|---------------------------------------------|
| Display Type      | Analogue                                    |
| Movement type     | Quartz (Battery)                            |
| Functions         | Date / Minute / Second / Hour / Chronograph |

| DETAILS         |                                  |
|-----------------|----------------------------------|
| Bezel           | Fixed                            |
| Case Bottom     | Stainless steel bottom (screwed) |
| Clasp           | Pin buckle                       |
| Water resistant | 5 ATM                            |