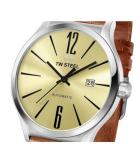

## TW-Steel men's watch TWA1311 Specifications

**BUY NOW** 

This document contains all the specifications for the TW-Steel TWA1311 men's watch. We at the DIALANDO® watch store offer a large selection of authentic watches from the best watch brands in the world.

| MATERIAL & COLOUR  |                 |
|--------------------|-----------------|
| Strap Material     | Real leather    |
| Strap Colour       | Brown           |
| Case Material      | Stainless steel |
| Colour of the dial | Beige           |
| Glass              | Sapphire glass  |
| DETAILS            |                 |
| Clasp              | Pin buckle      |
| Water resistant    | 5 ATM           |