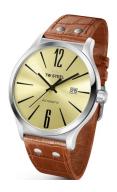

## TW-Steel men's watch TWA1311 Specifications

**BUY NOW** 

This document contains all the specifications for the TW-Steel TWA1311 men's watch. We at the DIALANDO® watch store offer a large selection of authentic watches from the best watch brands in the world.

| MATERIAL & COLOUR  |                 |
|--------------------|-----------------|
| Strap Material     | Real leather    |
| Strap Colour       | Brown           |
| Case Material      | Stainless steel |
| Colour of the dial | Beige           |
| Glass              | Sapphire glass  |
| DETAILS            |                 |
| Clasp              | Pin buckle      |
| Water resistant    | 5 ATM           |