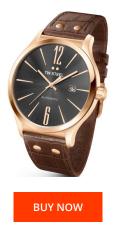

## **DIALANDO**<sup>®</sup>

TW-Steel men's watch TWA1312 Specifications

This document contains all the specifications for the TW-Steel TWA1312 men's watch. We at the DIALANDO® watch store offer a large selection of authentic watches from the best watch brands in the world. https://www.dialando.dk/

| PRODUCT INFORMATION | 1                             | MA   |
|---------------------|-------------------------------|------|
| EAN                 | 8718836362125                 | Stra |
| Gender              | Men                           | Stra |
| Brand               | TW Steel                      | Cas  |
| Collection          | Slim Line                     | Cold |
| Warranty [years]    | 2                             | Glas |
| PRODUCT EXECUTION   |                               | DET  |
| Display Type        | Analogue                      | Clas |
| Movement type       | Automatic                     | Wat  |
| Functions           | Date / Hour / Minute / Second |      |

## Glass Sapphire glass DETAILS Clasp Pin buckle Water resistant 5 ATM

## MEASURES

Case width [mm]

45