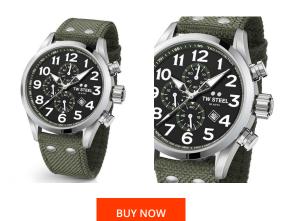

| PRODUCT | INFORMATION |
|---------|-------------|
|         |             |

| EAN              | 8718836366482 |
|------------------|---------------|
| Gender           | Men           |
| Brand            | TW Steel      |
| Collection       | Volante 45 mm |
| Warranty [years] | 2             |

| MATERIAL & COLOUR  |                   |
|--------------------|-------------------|
| Strap Material     | Textile           |
| Strap Colour       | Green             |
| Case Material      | Stainless steel   |
| Case Colour        | Silver            |
| Case Surface       | Polished / Matted |
| Colour of the dial | Black             |
| Glass              | Mineral glass     |
|                    |                   |

| PRODUCT EXECUTION |                                             |
|-------------------|---------------------------------------------|
| Display Type      | Analogue                                    |
| Movement type     | Quartz (Battery)                            |
| Functions         | Hour / Second / Minute / Date / Chronograph |

| DETAILS         |                                  |
|-----------------|----------------------------------|
| Bezel           | Fixed                            |
| Case Bottom     | Stainless steel bottom (screwed) |
| Crown           | Screwed                          |
| Clasp           | Pin buckle                       |
| Lighting        | Luminous hands                   |
| Water resistant | 10 ATM                           |

## MEASURES

| Case width [mm]                  | 45  |
|----------------------------------|-----|
| Case thickness [mm]              | 15  |
| Lug width [mm]                   | 22  |
| Max. wrist<br>circumference [mm] | 220 |