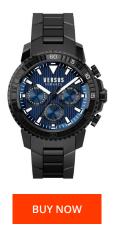

## Versus by Versace men's watch S30090017 Specifications

This document contains all the specifications for the Versus by Versace St. Germain S30090017 men's watch. We at the DIALANDO® watch store offer a large selection of authentic watches from the best watch brands in the world. https://www.dialando.dk/

| PRODUCT INFORMATION |                  |
|---------------------|------------------|
| EAN                 | 7630030520303    |
| Gender              | Men              |
| Brand               | Versus Versace   |
| Collection          | Aberdeen         |
| Warranty [years]    | 2                |
| PRODUCT EXECUTION   |                  |
| Display Type        | Analogue         |
| Movement type       | Quartz (Battery) |
| Functions           | Date / Date      |

| MATERIAL & COLOUR  |                 |
|--------------------|-----------------|
| Strap Material     | Stainless steel |
| Strap Colour       | Black           |
| Case Material      | Stainless steel |
| Colour of the dial | Blue            |
| Glass              | Mineral glass   |
|                    |                 |
| DETAILS            |                 |

| DETAILS         |               |
|-----------------|---------------|
| Clasp           | Folding clasp |
| Water resistant | 5 ATM         |