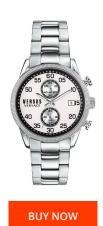

## Versus by Versace men's watch S66020016 Specifications

This document contains all the specifications for the Versus by Versace Shoreditch Chronograph S66020016 men's watch. We at the DIALANDO® watch store offer a large selection of authentic watches from the best watch brands in the world. https://www.dialando.dk/

| PRODUCT INFORMATION |                |  |
|---------------------|----------------|--|
| EAN                 | 7630030512964  |  |
| Gender              | Men            |  |
| Brand               | Versus Versace |  |
| Warranty [years]    | 2              |  |

| PRODUCT EXECUTION   |                    |
|---------------------|--------------------|
| Display Type        | Analogue           |
| Movement type       | Quartz (Battery)   |
| Functions           | Date / Chronograph |
| MEASURES            |                    |
| Case width [mm]     | 44                 |
| Case thickness [mm] | 12                 |

| MATERIAL & COLOUR  |                   |
|--------------------|-------------------|
| Strap Material     | Stainless steel   |
| Strap Colour       | Silver            |
| Case Material      | Stainless steel   |
| Case Colour        | Silver            |
| Case Surface       | Polished / Matted |
| Colour of the dial | Black             |
| Glass              | Mineral glass     |
|                    |                   |
| DETAILS            |                   |
| Clasp              | Folding clasp     |
| Water resistant    | 5 ATM             |