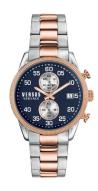

## Versus by Versace men's watch S66030016 Specifications

**BUY NOW** 

This document contains all the specifications for the Versus by Versace S66030016 men's watch. We at the DIALANDO® watch store offer a large selection of authentic watches from the best watch brands in the world.

https://www.dialando.dk/

| PRODUCT INFORMATION |                    |
|---------------------|--------------------|
| EAN                 | 7630030512971      |
| Gender              | Men                |
| Brand               | Versus Versace     |
| Collection          | Shoreditch         |
| Warranty [years]    | 2                  |
| PRODUCT EXECUTION   |                    |
| Display Type        | Analogue           |
| Movement type       | Quartz (Battery)   |
| Functions           | Date / Chronograph |
| MEASURES            |                    |
| WEASURES            |                    |

| MATERIAL & COLOUR   |                 |
|---------------------|-----------------|
| Strap Material      | Stainless steel |
| Strap Colour        | Rose gold       |
| Colour of the dial  | Blue            |
| Glass               | Mineral glass   |
|                     |                 |
| DETAILS             |                 |
| DETAILS<br>Numerals | Arabic numerals |