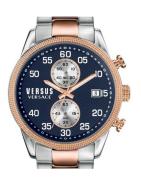

## Versus by Versace men's watch S66030016 Specifications

**BUY NOW** 

This document contains all the specifications for the Versus by Versace S66030016 men's watch. We at the DIALANDO® watch store offer a large selection of authentic watches from the best watch brands in the world.

https://www.dialando.dk/

| PRODUCT INFORMATION |                    |
|---------------------|--------------------|
| EAN                 | 7630030512971      |
| Gender              | Men                |
| Brand               | Versus Versace     |
| Collection          | Shoreditch         |
| Warranty [years]    | 2                  |
| PRODUCT EXECUTION   |                    |
| Display Type        | Analogue           |
| Movement type       | Quartz (Battery)   |
| Functions           | Date / Chronograph |
| MEASURES            |                    |
| WEASURES            |                    |

| MATERIAL & COLOUR   |                 |
|---------------------|-----------------|
| Strap Material      | Stainless steel |
| Strap Colour        | Rose gold       |
| Colour of the dial  | Blue            |
| Glass               | Mineral glass   |
|                     |                 |
| DETAILS             |                 |
| DETAILS<br>Numerals | Arabic numerals |