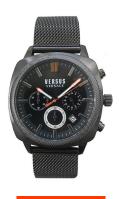

## Versus by Versace men's watch SCJ060016 Specifications

**BUY NOW** 

This document contains all the specifications for the Versus by Versace SCJ060016 men's watch. We at the DIALANDO® watch store offer a large selection of authentic watches from the best watch brands in the world.

https://www.dialando.dk/

| PRODUCT INFORMATION | I              |
|---------------------|----------------|
| EAN                 | 7630030511035  |
| Gender              | Men            |
| Brand               | Versus Versace |
| Warranty [years]    | 2              |

| PRODUCT EXECUTION   |                    |
|---------------------|--------------------|
| Display Type        | Analogue           |
| Movement type       | Quartz (Battery)   |
| Functions           | Date / Chronograph |
| MEASURES            |                    |
| Case width [mm]     | 42                 |
| Case thickness [mm] | 11                 |

| MATERIAL & COLOUR    |                   |
|----------------------|-------------------|
| Strap Material       | Stainless steel   |
| Strap Colour         | Grey              |
| Case Material        | Stainless steel   |
| Case Colour          | Grey              |
| Case Surface         | Matted / Polished |
| Colour of the dial   | Black             |
| Glass                | Mineral glass     |
|                      |                   |
| DETAILS              |                   |
| <b>DETAILS</b> Clasp | Clip clasp        |