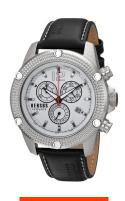

## Versus by Versace men's watch SOC070015 Specifications

**BUY NOW** 

This document contains all the specifications for the Versus by Versace SOC070015 men's watch. We at the DIALANDO® watch store offer a large selection of authentic watches from the best watch brands in the world.

| PRODUCT EXECUTION   |                    |
|---------------------|--------------------|
| Display Type        | Analogue           |
| Movement type       | Quartz (Battery)   |
| Functions           | Chronograph / Date |
| MEASURES            |                    |
| Case width [mm]     | 47                 |
| Case thickness [mm] | 12                 |

| MATERIAL & COLOUR  |                   |
|--------------------|-------------------|
| Strap Material     | Real leather      |
| Strap Colour       | Black             |
| Case Material      | Stainless steel   |
| Case Colour        | Silver            |
| Case Surface       | Polished / Matted |
| Colour of the dial | White             |
| Glass              | Mineral glass     |
| DETAILS            |                   |
| Clasp              | Pin buckle        |
| Water resistant    | 5 ATM             |