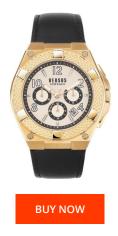

| PRODUCT INFORMATION |                                             |  |  |
|---------------------|---------------------------------------------|--|--|
| EAN                 | 7630030551017                               |  |  |
| Gender              | Men                                         |  |  |
| Brand               | Versus Versace                              |  |  |
| Collection          | Eseteve                                     |  |  |
| Warranty [years]    | 2                                           |  |  |
| PRODUCT EXECUTION   |                                             |  |  |
| Display Type        | Analogue                                    |  |  |
| Movement type       | Quartz (Battery)                            |  |  |
| Functions           | Chronograph / Date / Hour / Minute / Second |  |  |

| MATERIAL & COLOUR  |                 |
|--------------------|-----------------|
| Strap Material     | Real leather    |
| Strap Colour       | Black           |
| Case Material      | Stainless steel |
| Colour of the dial | Rose gold       |
| Glass              | Mineral glass   |
|                    |                 |
| DETAILS            |                 |