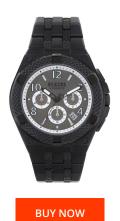

## Versus by Versace men's watch VSPEW0419 Specifications

This document contains all the specifications for the Versus by Versace Esteve Chronograph VSPEW0419 men's watch. We at the DIALANDO® watch store offer a large selection of authentic watches from the best watch brands in the world.

| MATERIAL & COLOUR  |                 |
|--------------------|-----------------|
| Strap Material     | Stainless steel |
| Strap Colour       | Black           |
| Case Material      | Stainless steel |
| Colour of the dial | Grey            |
| Glass              | Mineral glass   |
| DETAILS            |                 |
| Clasp              | Folding clasp   |
| Water resistant    | 5 ATM           |