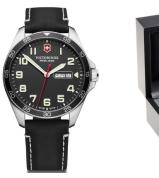

## Victorinox men's watch 241846 Specifications

BUY NOW

This document contains all the specifications for the Victorinox Fieldforce 241846 men's watch. We at the DIALANDO® watch store offer a large selection of authentic watches from the best watch brands in the world.

| PRODUCT EXECUTION |                                                 |
|-------------------|-------------------------------------------------|
| Display Type      | Analogue                                        |
| Movement type     | Quartz (Battery)                                |
| Movement Name     | Swiss Made                                      |
| Functions         | Second / Minute / Date / Day of the week / Hour |

| MEASURES                      |     |
|-------------------------------|-----|
| Case width [mm]               | 42  |
| Case thickness [mm]           | 10  |
| Lug width [mm]                | 21  |
| Max. wrist circumference [mm] | 220 |

| MATERIAL & COLOUR  |                   |  |
|--------------------|-------------------|--|
| Strap Material     | Real leather      |  |
| Strap Colour       | Black             |  |
| Case Material      | Stainless steel   |  |
| Case Colour        | Silver            |  |
| Case Surface       | Polished / Matted |  |
| Colour of the dial | Black             |  |
| Glass              | Sapphire glass    |  |

| DETAILS         |                                   |
|-----------------|-----------------------------------|
| Bezel           | Fixed                             |
| Case Bottom     | Stainless steel bottom (screwed)  |
| Clasp           | Pin buckle                        |
| Lighting        | Luminous hands / Luminous indexes |
| Water resistant | 10 ATM                            |