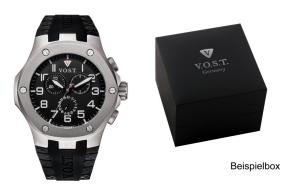

## **DIALANDO**°

V.O.S.T Germany men's watch V100.024.CT.TT.R.B Specifications

**BUY NOW** 

This document contains all the specifications for the V.O.S.T Germany V100.024.CT.TT.R.B men's watch. We at the DIALANDO® watch store offer a large selection of authentic watches from the best watch brands in the world.

| PRODUCT EXECUTION |                             |
|-------------------|-----------------------------|
| Display Type      | Analogue                    |
| Movement type     | Quartz (Battery)            |
| Movement Name     | Swiss Made / ISA / 8171/202 |
| Functions         | Date / Chronograph          |

| MEASURES                      |     |  |
|-------------------------------|-----|--|
| Case width [mm]               | 48  |  |
| Case thickness [mm]           | 14  |  |
| Lug width [mm]                | 22  |  |
| Max. wrist circumference [mm] | 200 |  |

| MATERIAL & COLOUR  |                 |
|--------------------|-----------------|
| Strap Material     | Silicone        |
| Strap Colour       | Black           |
| Case Material      | Stainless steel |
| Case Colour        | Grey            |
| Case Surface       | Matted          |
| Colour of the dial | Black           |
| Glass              | Sapphire glass  |

| DETAILS         |                                   |
|-----------------|-----------------------------------|
| Bezel           | Fixed                             |
| Case Bottom     | Titanium bottom (screwed)         |
| Crown           | Screwed                           |
| Clasp           | Pin buckle                        |
| Lighting        | Luminous hands / Luminous indexes |
| Water resistant | 20 ATM                            |