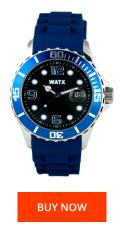

## **DIALANDO**<sup>®</sup>

Watx men's watch RWA9020 Specifications

This document contains all the specifications for the Watx RWA9020 men's watch. We at the DIALANDO® watch store offer a large selection of authentic watches from the best watch brands in the world. https://www.dialando.dk/

| RODUCT INFORMATIO | N                | MATERIAL & COLOUR  |               |
|-------------------|------------------|--------------------|---------------|
| RODUCT INFORMATIO | N                | WATERIAL & COLOUR  |               |
| AN                | 8431242482439    | Strap Material     | Rubber        |
| nder              | Men              | Strap Colour       | Blue          |
| Warranty [years]  | 2                | Colour of the dial | Black         |
|                   |                  | Glass              | Mineral glass |
|                   |                  |                    |               |
| UCT EXECUTION     |                  | DETAILS            |               |
| у Туре            | Analogue         | Clasp              | Buckle        |
| nent type         | Quartz (Battery) | Water resistant    | 5 ATM         |
|                   |                  |                    |               |
| URES              |                  |                    |               |
| ridth [mm]        | 42               |                    |               |
|                   |                  |                    |               |