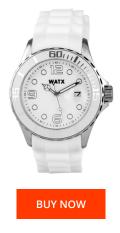

## **DIALANDO**<sup>®</sup>

Watx men's watch RWA9021 Specifications

This document contains all the specifications for the Watx RWA9021 men's watch. We at the DIALANDO® watch store offer a large selection of authentic watches from the best watch brands in the world. https://www.dialando.dk/

| RODUCT INFORMATION |                  | MATERIAL & COLOUR |                    |               |
|--------------------|------------------|-------------------|--------------------|---------------|
|                    | 8431242482446    |                   | Strap Material     | Rubber        |
|                    | Men              |                   | Strap Colour       | White         |
| ears]              | 2                |                   | Colour of the dial | White         |
|                    |                  |                   | Glass              | Mineral glass |
|                    |                  |                   |                    |               |
| T EXECUTION        |                  |                   | DETAILS            |               |
| уре                | Analogue         |                   | Clasp              | Buckle        |
| type               | Quartz (Battery) |                   | Water resistant    | 5 ATM         |
|                    |                  |                   |                    |               |
|                    |                  |                   |                    |               |
| im]                | 42               |                   |                    |               |
|                    |                  |                   |                    |               |