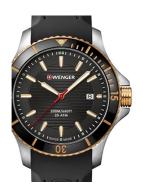

https://www.dialando.dk/

| PRODUCT INFORMATION |               |  |
|---------------------|---------------|--|
| EAN                 | 7630000731494 |  |
| Gender              | Men           |  |
| Brand               | Wenger        |  |
| Collection          | Seaforce      |  |
| Warranty [years]    | 2             |  |

| PRODUCT EXECUTION |                               |
|-------------------|-------------------------------|
| Display Type      | Analogue                      |
| Movement type     | Quartz (Battery)              |
| Movement Name     | Swiss Made / Ronda / 515      |
| Functions         | Date / Hour / Second / Minute |

| MEASURES                      |     |
|-------------------------------|-----|
| Case width [mm]               | 43  |
| Case thickness [mm]           | 12  |
| Lug width [mm]                | 21  |
| Max. wrist circumference [mm] | 220 |

| MATERIAL & COLOUR  |                   |
|--------------------|-------------------|
| Strap Material     | Silicone          |
| Strap Colour       | Black             |
| Case Material      | Stainless steel   |
| Case Colour        | Silver            |
| Case Surface       | Polished / Matted |
| Colour of the dial | Black             |
| Glass              | Sapphire glass    |

| DETAILS         |                                   |
|-----------------|-----------------------------------|
| Bezel           | Rotatable / Left side             |
| Case Bottom     | Stainless steel bottom (screwed)  |
| Crown           | Screwed                           |
| Clasp           | Pin buckle                        |
| Lighting        | Luminous indexes / Luminous hands |
| Water resistant | 20 ATM                            |