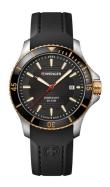

https://www.dialando.dk/

| PRODUCT INFORMATION |               |  |
|---------------------|---------------|--|
| EAN                 | 7630000731494 |  |
| Gender              | Men           |  |
| Brand               | Wenger        |  |
| Collection          | Seaforce      |  |
| Warranty [years]    | 2             |  |

| PRODUCT EXECUTION |                               |
|-------------------|-------------------------------|
| Display Type      | Analogue                      |
| Movement type     | Quartz (Battery)              |
| Movement Name     | Swiss Made / Ronda / 515      |
| Functions         | Date / Hour / Second / Minute |

| MEASURES                      |     |
|-------------------------------|-----|
| Case width [mm]               | 43  |
| Case thickness [mm]           | 12  |
| Lug width [mm]                | 21  |
| Max. wrist circumference [mm] | 220 |

| MATERIAL & COLOUR  |                   |
|--------------------|-------------------|
| Strap Material     | Silicone          |
| Strap Colour       | Black             |
| Case Material      | Stainless steel   |
| Case Colour        | Silver            |
| Case Surface       | Polished / Matted |
| Colour of the dial | Black             |
| Glass              | Sapphire glass    |

| DETAILS         |                                   |
|-----------------|-----------------------------------|
| Bezel           | Rotatable / Left side             |
| Case Bottom     | Stainless steel bottom (screwed)  |
| Crown           | Screwed                           |
| Clasp           | Pin buckle                        |
| Lighting        | Luminous indexes / Luminous hands |
| Water resistant | 20 ATM                            |