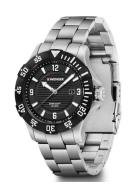

https://www.dialando.dk/

| PRODUCT INFORMATION |                             |  |
|---------------------|-----------------------------|--|
| EAN                 | 7611160093837               |  |
| Gender              | Men                         |  |
| Brand               | Wenger                      |  |
| Collection          | Seaforce Diver 200M - 43 mm |  |
| Warranty [years]    | 2                           |  |

| PRODUCT EXECUTION |                               |
|-------------------|-------------------------------|
| Display Type      | Analogue                      |
| Movement type     | Quartz (Battery)              |
| Movement Name     | 515 / Ronda                   |
| Functions         | Hour / Date / Minute / Second |

| MEASURES                      |     |
|-------------------------------|-----|
| Case width [mm]               | 43  |
| Case thickness [mm]           | 12  |
| Lug width [mm]                | 22  |
| Max. wrist circumference [mm] | 210 |

| MATERIAL & COLOUR  |                                     |
|--------------------|-------------------------------------|
| Strap Material     | Stainless steel                     |
| Strap Colour       | Silver                              |
| Case Material      | Stainless steel                     |
| Case Colour        | Black / Silver                      |
| Case Surface       | Matted                              |
| Colour of the dial | Black                               |
| Glass              | Mineral glass with sapphire coating |

| DETAILS         |                                   |
|-----------------|-----------------------------------|
| Bezel           | Rotatable / Left side             |
| Case Bottom     | Stainless steel bottom (screwed)  |
| Crown           | Screwed                           |
| Clasp           | Folding clasp                     |
| Lighting        | Luminous indexes / Luminous hands |
| Water resistant | 20 ATM                            |