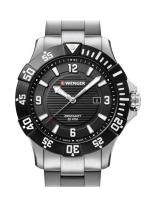

https://www.dialando.dk/

| PRODUCT INFORMATION |                             |  |
|---------------------|-----------------------------|--|
| EAN                 | 7611160093837               |  |
| Gender              | Men                         |  |
| Brand               | Wenger                      |  |
| Collection          | Seaforce Diver 200M - 43 mm |  |
| Warranty [years]    | 2                           |  |

| PRODUCT EXECUTION |                               |
|-------------------|-------------------------------|
| Display Type      | Analogue                      |
| Movement type     | Quartz (Battery)              |
| Movement Name     | 515 / Ronda                   |
| Functions         | Hour / Date / Minute / Second |

| MEASURES                      |     |
|-------------------------------|-----|
| Case width [mm]               | 43  |
| Case thickness [mm]           | 12  |
| Lug width [mm]                | 22  |
| Max. wrist circumference [mm] | 210 |

| MATERIAL & COLOUR  |                                     |
|--------------------|-------------------------------------|
| Strap Material     | Stainless steel                     |
| Strap Colour       | Silver                              |
| Case Material      | Stainless steel                     |
| Case Colour        | Black / Silver                      |
| Case Surface       | Matted                              |
| Colour of the dial | Black                               |
| Glass              | Mineral glass with sapphire coating |

| DETAILS         |                                   |
|-----------------|-----------------------------------|
| Bezel           | Rotatable / Left side             |
| Case Bottom     | Stainless steel bottom (screwed)  |
| Crown           | Screwed                           |
| Clasp           | Folding clasp                     |
| Lighting        | Luminous indexes / Luminous hands |
| Water resistant | 20 ATM                            |