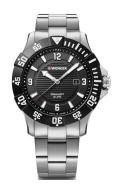

https://www.dialando.dk/

| PRODUCT INFORMATION |                             |  |
|---------------------|-----------------------------|--|
| EAN                 | 7611160093837               |  |
| Gender              | Men                         |  |
| Brand               | Wenger                      |  |
| Collection          | Seaforce Diver 200M - 43 mm |  |
| Warranty [years]    | 2                           |  |

| PRODUCT EXECUTION |                               |
|-------------------|-------------------------------|
| Display Type      | Analogue                      |
| Movement type     | Quartz (Battery)              |
| Movement Name     | 515 / Ronda                   |
| Functions         | Hour / Date / Minute / Second |

| MEASURES                      |     |
|-------------------------------|-----|
| Case width [mm]               | 43  |
| Case thickness [mm]           | 12  |
| Lug width [mm]                | 22  |
| Max. wrist circumference [mm] | 210 |

| MATERIAL & COLOUR  |                                     |
|--------------------|-------------------------------------|
| Strap Material     | Stainless steel                     |
| Strap Colour       | Silver                              |
| Case Material      | Stainless steel                     |
| Case Colour        | Black / Silver                      |
| Case Surface       | Matted                              |
| Colour of the dial | Black                               |
| Glass              | Mineral glass with sapphire coating |

| DETAILS         |                                   |
|-----------------|-----------------------------------|
| Bezel           | Rotatable / Left side             |
| Case Bottom     | Stainless steel bottom (screwed)  |
| Crown           | Screwed                           |
| Clasp           | Folding clasp                     |
| Lighting        | Luminous indexes / Luminous hands |
| Water resistant | 20 ATM                            |