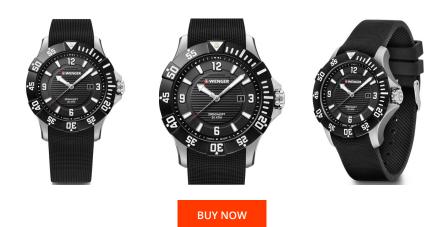

## Wenger men's watch 01.0641.132 Specifications

This document contains all the specifications for the Wenger Seaforce Diver 200M - 01.0641.132 men's watch. We at the DIALANDO® watch store offer a large selection of authentic watches from the best watch brands in the world. https://www.dialando.dk/

| PRODUCT INFORMATION |                             |  |
|---------------------|-----------------------------|--|
| EAN                 | 7611160093844               |  |
| Gender              | Men                         |  |
| Brand               | Wenger                      |  |
| Collection          | Seaforce Diver 200M - 43 mm |  |
| Warranty [years]    | 2                           |  |

| MATERIAL & COLOUR  |                                     |
|--------------------|-------------------------------------|
| Strap Material     | Silicone                            |
| Strap Colour       | Black                               |
| Case Material      | Stainless steel                     |
| Case Colour        | Black / Silver                      |
| Case Surface       | Matted                              |
| Colour of the dial | Black                               |
| Glass              | Mineral glass with sapphire coating |

| PRODUCT EXECUTION |                               |
|-------------------|-------------------------------|
| Display Type      | Analogue                      |
| Movement type     | Quartz (Battery)              |
| Movement Name     | 515 / Ronda                   |
| Functions         | Date / Minute / Second / Hour |

| DETAILS         |                                   |
|-----------------|-----------------------------------|
| Bezel           | Rotatable / Left side             |
| Case Bottom     | Stainless steel bottom (screwed)  |
| Crown           | Screwed                           |
| Clasp           | Pin buckle                        |
| Lighting        | Luminous indexes / Luminous hands |
| Water resistant | 20 ATM                            |