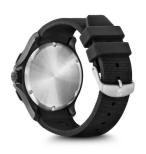

| MATERIAL & COLOUR  |                                     |
|--------------------|-------------------------------------|
| Strap Material     | Silicone                            |
| Strap Colour       | Black                               |
| Case Material      | Stainless steel                     |
| Case Colour        | Black                               |
| Case Surface       | Matted                              |
| Colour of the dial | Black                               |
| Glass              | Mineral glass with sapphire coating |

| DETAILS         |                                   |
|-----------------|-----------------------------------|
| Bezel           | Rotatable / Left side             |
| Case Bottom     | Stainless steel bottom (screwed)  |
| Crown           | Screwed                           |
| Clasp           | Pin buckle                        |
| Lighting        | Luminous indexes / Luminous hands |
| Water resistant | 20 ATM                            |