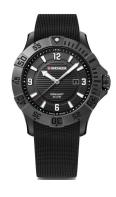

## Wenger men's watch 01.0641.134 Specifications

**BUY NOW** 

This document contains all the specifications for the Wenger Seaforce Diver 200M - 01.0641.134 men's watch. We at the DIALANDO® watch store offer a large selection of authentic watches from the best watch brands in the world.

https://www.dialando.dk/

| PRODUCT INFORMATION |                             |  |
|---------------------|-----------------------------|--|
| EAN                 | 7611160093868               |  |
| Gender              | Men                         |  |
| Brand               | Wenger                      |  |
| Collection          | Seaforce Diver 200M - 43 mm |  |
| Warranty [years]    | 2                           |  |

| PRODUCT EXECUTION |                               |
|-------------------|-------------------------------|
| Display Type      | Analogue                      |
| Movement type     | Quartz (Battery)              |
| Movement Name     | Ronda / 515                   |
| Functions         | Date / Minute / Second / Hour |

| MEASURES                      |     |
|-------------------------------|-----|
| Case width [mm]               | 43  |
| Case thickness [mm]           | 12  |
| Lug width [mm]                | 22  |
| Max. wrist circumference [mm] | 210 |

| MATERIAL & COLOUR  |                                     |
|--------------------|-------------------------------------|
| Strap Material     | Silicone                            |
| Strap Colour       | Black                               |
| Case Material      | Stainless steel                     |
| Case Colour        | Black                               |
| Case Surface       | Matted                              |
| Colour of the dial | Black                               |
| Glass              | Mineral glass with sapphire coating |

| DETAILS         |                                   |
|-----------------|-----------------------------------|
| Bezel           | Rotatable / Left side             |
| Case Bottom     | Stainless steel bottom (screwed)  |
| Crown           | Screwed                           |
| Clasp           | Pin buckle                        |
| Lighting        | Luminous indexes / Luminous hands |
| Water resistant | 20 ATM                            |