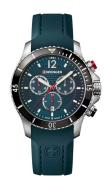

https://www.dialando.dk/

| PRODUCT INFORMATION |                      |  |
|---------------------|----------------------|--|
| EAN                 | 7630000731548        |  |
| Gender              | Men                  |  |
| Brand               | Wenger               |  |
| Collection          | Seaforce Chronograph |  |
| Warranty [years]    | 2                    |  |

| PRODUCT EXECUTION |                                             |
|-------------------|---------------------------------------------|
| Display Type      | Analogue                                    |
| Movement type     | Quartz (Battery)                            |
| Movement Name     | Swiss Made / Ronda / 5030.D                 |
| Functions         | Hour / Second / Minute / Date / Chronograph |

| MEASURES                      |     |
|-------------------------------|-----|
| Case width [mm]               | 43  |
| Case thickness [mm]           | 12  |
| Lug width [mm]                | 21  |
| Max. wrist circumference [mm] | 220 |

| MATERIAL & COLOUR     |                   |
|-----------------------|-------------------|
| IVIA I ERIAL & CULUUR |                   |
| Strap Material        | Silicone          |
| Strap Colour          | Green             |
| Case Material         | Stainless steel   |
| Case Colour           | Silver            |
| Case Surface          | Matted / Polished |
| Colour of the dial    | Green             |
| Glass                 | Sapphire glass    |

| DETAILS         |                                   |
|-----------------|-----------------------------------|
| Bezel           | Left side / Rotatable             |
| Case Bottom     | Stainless steel bottom (screwed)  |
| Crown           | Screwed                           |
| Clasp           | Pin buckle                        |
| Lighting        | Luminous hands / Luminous indexes |
| Water resistant | 20 ATM                            |