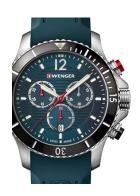

https://www.dialando.dk/

| PRODUCT INFORMATION |                      |  |
|---------------------|----------------------|--|
| EAN                 | 7630000731548        |  |
| Gender              | Men                  |  |
| Brand               | Wenger               |  |
| Collection          | Seaforce Chronograph |  |
| Warranty [years]    | 2                    |  |

| PRODUCT EXECUTION |                                             |
|-------------------|---------------------------------------------|
| Display Type      | Analogue                                    |
| Movement type     | Quartz (Battery)                            |
| Movement Name     | Swiss Made / Ronda / 5030.D                 |
| Functions         | Hour / Second / Minute / Date / Chronograph |

| MEASURES                      |     |
|-------------------------------|-----|
| Case width [mm]               | 43  |
| Case thickness [mm]           | 12  |
| Lug width [mm]                | 21  |
| Max. wrist circumference [mm] | 220 |

| MATERIAL & COLOUR     |                   |
|-----------------------|-------------------|
| IVIA I ERIAL & CULUUR |                   |
| Strap Material        | Silicone          |
| Strap Colour          | Green             |
| Case Material         | Stainless steel   |
| Case Colour           | Silver            |
| Case Surface          | Matted / Polished |
| Colour of the dial    | Green             |
| Glass                 | Sapphire glass    |

| DETAILS         |                                   |
|-----------------|-----------------------------------|
| Bezel           | Left side / Rotatable             |
| Case Bottom     | Stainless steel bottom (screwed)  |
| Crown           | Screwed                           |
| Clasp           | Pin buckle                        |
| Lighting        | Luminous hands / Luminous indexes |
| Water resistant | 20 ATM                            |