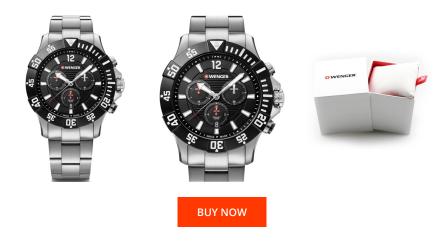

## Wenger men's watch 01.0643.117 Specifications

This document contains all the specifications for the Wenger Seaforce Chrono 200M - 01.0643.117 men's watch. We at the DIALANDO® watch store offer a large selection of authentic watches from the best watch brands in the world.

https://www.dialando.dk/

| PRODUCT INFORMATION |                              |
|---------------------|------------------------------|
| EAN                 | 7611160124982                |
| Gender              | Men                          |
| Brand               | Wenger                       |
| Collection          | Seaforce Chrono 200M - 43 mm |
| Warranty [years]    | 2                            |

| PRODUCT EXECUTION |                                             |
|-------------------|---------------------------------------------|
| Display Type      | Analogue                                    |
| Movement type     | Quartz (Battery)                            |
| Movement Name     | Ronda / 5030.D                              |
| Functions         | Second / Minute / Date / Chronograph / Hour |

| MEASURES                      |     |
|-------------------------------|-----|
| Case width [mm]               | 43  |
| Case thickness [mm]           | 12  |
| Lug width [mm]                | 22  |
| Max. wrist circumference [mm] | 210 |

| MATERIAL & COLOUR  |                                     |
|--------------------|-------------------------------------|
| Strap Material     | Stainless steel                     |
| Strap Colour       | Silver                              |
| Case Material      | Stainless steel                     |
| Case Colour        | Silver / Black                      |
| Case Surface       | Matted                              |
| Colour of the dial | Black                               |
| Glass              | Mineral glass with sapphire coating |

| DETAILS         |                                   |
|-----------------|-----------------------------------|
| Bezel           | Left side / Rotatable             |
| Case Bottom     | Stainless steel bottom (screwed)  |
| Crown           | Screwed                           |
| Clasp           | Folding clasp                     |
| Lighting        | Luminous hands / Luminous indexes |
| Water resistant | 20 ATM                            |