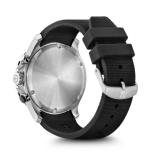

| MATERIAL & COLOUR  |                                     |
|--------------------|-------------------------------------|
| Strap Material     | Silicone                            |
| Strap Colour       | Black                               |
| Case Material      | Stainless steel                     |
| Case Colour        | Silver / Black                      |
| Case Surface       | Matted                              |
| Colour of the dial | Black                               |
| Glass              | Mineral glass with sapphire coating |

| DETAILS         |                                   |
|-----------------|-----------------------------------|
| Bezel           | Rotatable / Left side             |
| Case Bottom     | Stainless steel bottom (screwed)  |
| Crown           | Screwed                           |
| Clasp           | Pin buckle                        |
| Lighting        | Luminous indexes / Luminous hands |
| Water resistant | 20 ATM                            |