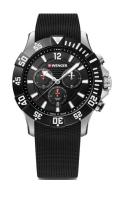

## Wenger men's watch 01.0643.118 Specifications

**BUY NOW** 

This document contains all the specifications for the Wenger Seaforce Chrono 200M - 01.0643.118 men's watch. We at the DIALANDO® watch store offer a large selection of authentic watches from the best watch brands in the world.

https://www.dialando.dk/

| PRODUCT INFORMATION |                              |  |
|---------------------|------------------------------|--|
| EAN                 | 7611160124999                |  |
| Gender              | Men                          |  |
| Brand               | Wenger                       |  |
| Collection          | Seaforce Chrono 200M - 43 mm |  |
| Warranty [years]    | 2                            |  |

| PRODUCT EXECUTION |                                             |
|-------------------|---------------------------------------------|
| Display Type      | Analogue                                    |
| Movement type     | Quartz (Battery)                            |
| Movement Name     | 5030.D / Ronda                              |
| Functions         | Date / Minute / Second / Hour / Chronograph |

| MEASURES                      |     |
|-------------------------------|-----|
| Case width [mm]               | 43  |
| Case thickness [mm]           | 12  |
| Lug width [mm]                | 22  |
| Max. wrist circumference [mm] | 210 |

| MATERIAL & COLOUR  |                                     |
|--------------------|-------------------------------------|
| Strap Material     | Silicone                            |
| Strap Colour       | Black                               |
| Case Material      | Stainless steel                     |
| Case Colour        | Silver / Black                      |
| Case Surface       | Matted                              |
| Colour of the dial | Black                               |
| Glass              | Mineral glass with sapphire coating |

| DETAILS         |                                   |
|-----------------|-----------------------------------|
| Bezel           | Rotatable / Left side             |
| Case Bottom     | Stainless steel bottom (screwed)  |
| Crown           | Screwed                           |
| Clasp           | Pin buckle                        |
| Lighting        | Luminous indexes / Luminous hands |
| Water resistant | 20 ATM                            |