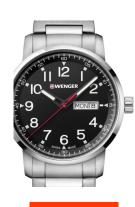

## Wenger men's watch 01.1541.107 Specifications

**BUY NOW** 

This document contains all the specifications for the Wenger Attitude 01.1541.107 men's watch. We at the DIALANDO® watch store offer a large selection of authentic watches from the best watch brands in the world.

| PRODUCT EXECUTION |                                                 |
|-------------------|-------------------------------------------------|
| Display Type      | Analogue                                        |
| Movement type     | Quartz (Battery)                                |
| Functions         | Second / Minute / Date / Day of the week / Hour |

| MATERIAL & COLOUR  |                   |
|--------------------|-------------------|
| Strap Material     | Stainless steel   |
| Strap Colour       | Silver            |
| Case Material      | Stainless steel   |
| Case Colour        | Silver            |
| Case Surface       | Matted / Polished |
| Colour of the dial | Black             |
| Glass              | Sapphire glass    |