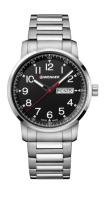

## Wenger men's watch 01.1541.107 Specifications

**BUY NOW** 

This document contains all the specifications for the Wenger Attitude 01.1541.107 men's watch. We at the DIALANDO® watch store offer a large selection of authentic watches from the best watch brands in the world.

| MATERIAL & COLOUR  |                   |
|--------------------|-------------------|
| Strap Material     | Stainless steel   |
| Strap Colour       | Silver            |
| Case Material      | Stainless steel   |
| Case Colour        | Silver            |
| Case Surface       | Matted / Polished |
| Colour of the dial | Black             |
| Glass              | Sapphire glass    |

| DETAILS         |                                   |
|-----------------|-----------------------------------|
| Bezel           | Fixed                             |
| Case Bottom     | Stainless steel bottom (screwed)  |
| Clasp           | Pin buckle                        |
| Lighting        | Luminous hands / Luminous indexes |
| Water resistant | 10 ATM                            |