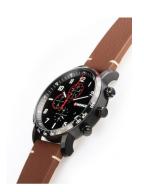

## Wenger men's watch 01.1543.107 Specifications

**BUY NOW** 

This document contains all the specifications for the Wenger Attitude 125th Anniversary 01.1543.107 men's watch. We at the DIALANDO® watch store offer a large selection of authentic watches from the best watch brands in the world.

| MEASURES                      |     |
|-------------------------------|-----|
| Case width [mm]               | 44  |
| Case thickness [mm]           | 12  |
| Lug width [mm]                | 22  |
| Max. wrist circumference [mm] | 220 |

| MATERIAL & COLOUR  |                   |
|--------------------|-------------------|
| Strap Material     | Real leather      |
| Strap Colour       | Brown             |
| Case Material      | Stainless steel   |
| Case Colour        | Black             |
| Case Surface       | Polished / Matted |
| Colour of the dial | Black             |
| Glass              | Sapphire glass    |