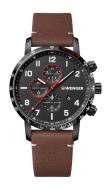

## Wenger men's watch 01.1543.107 Specifications

**BUY NOW** 

This document contains all the specifications for the Wenger Attitude 125th Anniversary 01.1543.107 men's watch. We at the DIALANDO® watch store offer a large selection of authentic watches from the best watch brands in the world.

| MATERIAL & COLOUR  |                   |
|--------------------|-------------------|
| Strap Material     | Real leather      |
| Strap Colour       | Brown             |
| Case Material      | Stainless steel   |
| Case Colour        | Black             |
| Case Surface       | Polished / Matted |
| Colour of the dial | Black             |
| Glass              | Sapphire glass    |

| DETAILS         |                                   |
|-----------------|-----------------------------------|
| Bezel           | Fixed                             |
| Case Bottom     | Stainless steel bottom (screwed)  |
| Clasp           | Pin buckle                        |
| Lighting        | Luminous indexes / Luminous hands |
| Water resistant | 10 ATM                            |