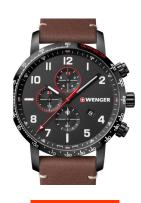

## Wenger men's watch 01.1543.107 Specifications

**BUY NOW** 

This document contains all the specifications for the Wenger Attitude 125th Anniversary 01.1543.107 men's watch. We at the DIALANDO® watch store offer a large selection of authentic watches from the best watch brands in the world.

| PRODUCT EXECUTION |                                             |
|-------------------|---------------------------------------------|
| Display Type      | Analogue                                    |
| Movement type     | Quartz (Battery)                            |
| Movement Name     | 3540D / Ronda                               |
| Functions         | Hour / Second / Minute / Date / Chronograph |

| MATERIAL & COLOUR  |                   |
|--------------------|-------------------|
| Strap Material     | Real leather      |
| Strap Colour       | Brown             |
| Case Material      | Stainless steel   |
| Case Colour        | Black             |
| Case Surface       | Polished / Matted |
| Colour of the dial | Black             |
| Glass              | Sapphire glass    |