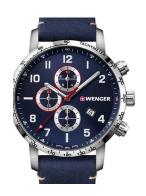

## Wenger men's watch 01.1543.109 Specifications

**BUY NOW** 

This document contains all the specifications for the Wenger Attitude 01.1543.109 men's watch. We at the DIALANDO® watch store offer a large selection of authentic watches from the best watch brands in the world.

| MATERIAL & COLOUR  |                   |
|--------------------|-------------------|
| Strap Material     | Real leather      |
| Strap Colour       | Blue              |
| Case Material      | Stainless steel   |
| Case Colour        | Silver            |
| Case Surface       | Polished / Matted |
| Colour of the dial | Blue              |
| Glass              | Sapphire glass    |

| DETAILS         |                                  |
|-----------------|----------------------------------|
| Bezel           | Fixed                            |
| Case Bottom     | Stainless steel bottom (screwed) |
| Clasp           | Pin buckle                       |
| Lighting        | Luminous hands                   |
| Water resistant | 10 ATM                           |