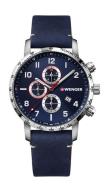

## Wenger men's watch 01.1543.109 Specifications

**BUY NOW** 

This document contains all the specifications for the Wenger Attitude 01.1543.109 men's watch. We at the DIALANDO® watch store offer a large selection of authentic watches from the best watch brands in the world.

| MATERIAL & COLOUR  |                   |
|--------------------|-------------------|
| Strap Material     | Real leather      |
| Strap Colour       | Blue              |
| Case Material      | Stainless steel   |
| Case Colour        | Silver            |
| Case Surface       | Polished / Matted |
| Colour of the dial | Blue              |
| Glass              | Sapphire glass    |

| DETAILS         |                                  |
|-----------------|----------------------------------|
| Bezel           | Fixed                            |
| Case Bottom     | Stainless steel bottom (screwed) |
| Clasp           | Pin buckle                       |
| Lighting        | Luminous hands                   |
| Water resistant | 10 ATM                           |