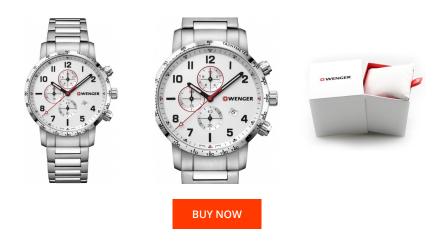

## Wenger men's watch 01.1543.110 Specifications

This document contains all the specifications for the Wenger Attitude 01.1543.110 men's watch. We at the DIALANDO® watch store offer a large selection of authentic watches from the best watch brands in the world.

| PRODUCT EXECUTION |                                             |
|-------------------|---------------------------------------------|
| Display Type      | Analogue                                    |
| Movement type     | Quartz (Battery)                            |
| Movement Name     | 3540D / Swiss Made / Ronda                  |
| Functions         | Date / Chronograph / Hour / Second / Minute |

| MEASURES                      |     |
|-------------------------------|-----|
| Case width [mm]               | 44  |
| Case thickness [mm]           | 12  |
| Lug width [mm]                | 22  |
| Max. wrist circumference [mm] | 230 |

| MATERIAL & COLOUR  |                   |
|--------------------|-------------------|
| Strap Material     | Stainless steel   |
| Strap Colour       | Silver            |
| Case Material      | Stainless steel   |
| Case Colour        | Silver            |
| Case Surface       | Polished / Matted |
| Colour of the dial | White             |
| Glass              | Sapphire glass    |

| DETAILS         |                                  |
|-----------------|----------------------------------|
| Bezel           | Fixed                            |
| Case Bottom     | Stainless steel bottom (screwed) |
| Clasp           | Pin buckle                       |
| Lighting        | Luminous hands                   |
| Water resistant | 10 ATM                           |