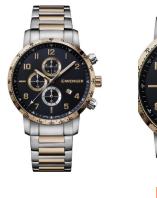

## Wenger men's watch 01.1543.116 Specifications

**BUY NOW** 

This document contains all the specifications for the Wenger Attitude Chrono 01.1543.116 men's watch. We at the DIALANDO® watch store offer a large selection of authentic watches from the best watch brands in the world.

| MATERIAL & COLOUR  |                                     |
|--------------------|-------------------------------------|
| Strap Material     | Stainless steel                     |
| Strap Colour       | Rose gold / Silver                  |
| Case Material      | Stainless steel                     |
| Case Colour        | Silver / Rose gold                  |
| Case Surface       | Matted / Polished                   |
| Colour of the dial | Black                               |
| Glass              | Mineral glass with sapphire coating |
|                    |                                     |
| DETAILS            |                                     |
|                    |                                     |

| DETAILS         |                                  |
|-----------------|----------------------------------|
| Bezel           | Fixed                            |
| Case Bottom     | Stainless steel bottom (screwed) |
| Clasp           | Folding clasp                    |
| Water resistant | 10 ATM                           |