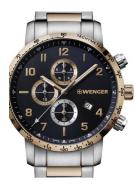

## Wenger men's watch 01.1543.116 Specifications

**BUY NOW** 

This document contains all the specifications for the Wenger Attitude Chrono 01.1543.116 men's watch. We at the DIALANDO® watch store offer a large selection of authentic watches from the best watch brands in the world.

| MATERIAL & COLOUR  |                                     |
|--------------------|-------------------------------------|
| Strap Material     | Stainless steel                     |
| Strap Colour       | Rose gold / Silver                  |
| Case Material      | Stainless steel                     |
| Case Colour        | Silver / Rose gold                  |
| Case Surface       | Matted / Polished                   |
| Colour of the dial | Black                               |
| Glass              | Mineral glass with sapphire coating |
|                    |                                     |
| DETAILS            |                                     |
|                    |                                     |

| DETAILS         |                                  |
|-----------------|----------------------------------|
| Bezel           | Fixed                            |
| Case Bottom     | Stainless steel bottom (screwed) |
| Clasp           | Folding clasp                    |
| Water resistant | 10 ATM                           |