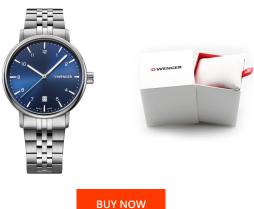

## Wenger men's watch 01.1731.121 Specifications

DOTINOW

This document contains all the specifications for the Wenger Metropolitan 01.1731.121 men's watch. We at the DIALANDO® watch store offer a large selection of authentic watches from the best watch brands in the world.

https://www.dialando.dk/

| PRODUCT INFORMATION |               |
|---------------------|---------------|
| EAN                 | 7611160093936 |
| Gender              | Men           |
| Brand               | Wenger        |
| Collection          | Metropolitan  |
| Warranty [years]    | 2             |

| PRODUCT EXECUTION |                               |
|-------------------|-------------------------------|
| Display Type      | Analogue                      |
| Movement type     | Quartz (Battery)              |
| Movement Name     | Swiss Made                    |
| Functions         | Hour / Second / Minute / Date |

| MEASURES                      |     |
|-------------------------------|-----|
| Case width [mm]               | 40  |
| Case thickness [mm]           | 9   |
| Lug width [mm]                | 20  |
| Max. wrist circumference [mm] | 200 |

| MATERIAL & COLOUR  |                                     |
|--------------------|-------------------------------------|
| Strap Material     | Stainless steel                     |
| Strap Colour       | Silver                              |
| Case Material      | Stainless steel                     |
| Case Colour        | Silver                              |
| Case Surface       | Polished / Matted                   |
| Colour of the dial | Blue                                |
| Glass              | Mineral glass with sapphire coating |
|                    |                                     |
| DETAILS            |                                     |
|                    |                                     |

| DETAILS         |                                   |
|-----------------|-----------------------------------|
| Bezel           | Fixed                             |
| Case Bottom     | Stainless steel bottom (screwed)  |
| Clasp           | Folding clasp                     |
| Lighting        | Luminous hands / Luminous indexes |
| Water resistant | 10 ATM                            |