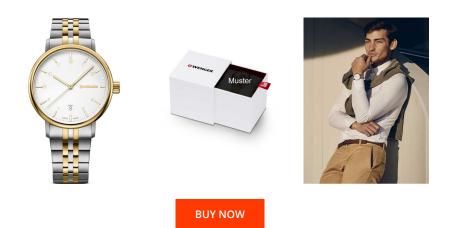

## **DIALANDO**<sup>®</sup>

Wenger men's watch 01.1731.122 Specifications

This document contains all the specifications for the Wenger Urban Classic 01.1731.122 men's watch. We at the DIALANDO® watch store offer a large selection of authentic watches from the best watch brands in the world. https://www.dialando.dk/

| PRODUCT INFORMATION |                           |  |
|---------------------|---------------------------|--|
| EAN                 | 7611160093943             |  |
| Gender              | Men                       |  |
| Brand               | Wenger                    |  |
| Collection          | Urban Classic Herren 40mm |  |
| Warranty [years]    | 2                         |  |

| MATERIAL & COLOUR  |                                     |
|--------------------|-------------------------------------|
| Strap Material     | Stainless steel                     |
| Strap Colour       | Gold / Silver                       |
| Case Material      | Stainless steel                     |
| Case Colour        | Silver                              |
| Case Surface       | Matted / Polished                   |
| Colour of the dial | White                               |
| Glass              | Mineral glass with sapphire coating |