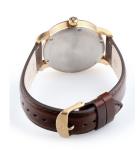

| MATERIAL & COLOUR  |                   |
|--------------------|-------------------|
| Strap Material     | Real leather      |
| Strap Colour       | Brown             |
| Case Material      | Stainless steel   |
| Case Colour        | Gold              |
| Case Surface       | Polished / Matted |
| Colour of the dial | White             |
| Glass              | Sapphire glass    |
|                    |                   |
| DETAILS            |                   |
| Bezel              | Fixed             |

| DETAILS         |                                  |
|-----------------|----------------------------------|
| Bezel           | Fixed                            |
| Case Bottom     | Stainless steel bottom (screwed) |
| Clasp           | Pin buckle                       |
| Lighting        | Luminous hands                   |
| Water resistant | 10 ATM                           |