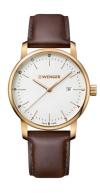

https://www.dialando.dk/

| PRODUCT INFORMATION |               |  |
|---------------------|---------------|--|
| EAN                 | 7630000727466 |  |
| Gender              | Men           |  |
| Brand               | Wenger        |  |
| Collection          | Urban Classic |  |
| Warranty [years]    | 2             |  |

| PRODUCT EXECUTION |                               |
|-------------------|-------------------------------|
| Display Type      | Analogue                      |
| Movement type     | Quartz (Battery)              |
| Functions         | Hour / Second / Minute / Date |

| MEASURES                      |     |
|-------------------------------|-----|
| Case width [mm]               | 44  |
| Case thickness [mm]           | 10  |
| Lug width [mm]                | 22  |
| Max. wrist circumference [mm] | 220 |

| MATERIAL & COLOUR  |                   |
|--------------------|-------------------|
| Strap Material     | Real leather      |
| Strap Colour       | Brown             |
| Case Material      | Stainless steel   |
| Case Colour        | Gold              |
| Case Surface       | Polished / Matted |
| Colour of the dial | White             |
| Glass              | Sapphire glass    |
|                    |                   |
| DETAILS            |                   |
| Bezel              | Fixed             |

| DETAILS         |                                  |
|-----------------|----------------------------------|
| Bezel           | Fixed                            |
| Case Bottom     | Stainless steel bottom (screwed) |
| Clasp           | Pin buckle                       |
| Lighting        | Luminous hands                   |
| Water resistant | 10 ATM                           |