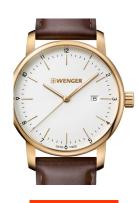

https://www.dialando.dk/

| PRODUCT INFORMATION |               |  |
|---------------------|---------------|--|
| EAN                 | 7630000727466 |  |
| Gender              | Men           |  |
| Brand               | Wenger        |  |
| Collection          | Urban Classic |  |
| Warranty [years]    | 2             |  |

| PRODUCT EXECUTION |                               |
|-------------------|-------------------------------|
| Display Type      | Analogue                      |
| Movement type     | Quartz (Battery)              |
| Functions         | Hour / Second / Minute / Date |

| MEASURES                      |     |
|-------------------------------|-----|
| Case width [mm]               | 44  |
| Case thickness [mm]           | 10  |
| Lug width [mm]                | 22  |
| Max. wrist circumference [mm] | 220 |

| MATERIAL & COLOUR  |                   |
|--------------------|-------------------|
| Strap Material     | Real leather      |
| Strap Colour       | Brown             |
| Case Material      | Stainless steel   |
| Case Colour        | Gold              |
| Case Surface       | Polished / Matted |
| Colour of the dial | White             |
| Glass              | Sapphire glass    |
|                    |                   |
| DETAILS            |                   |
| Bezel              | Fixed             |

| DETAILS         |                                  |
|-----------------|----------------------------------|
| Bezel           | Fixed                            |
| Case Bottom     | Stainless steel bottom (screwed) |
| Clasp           | Pin buckle                       |
| Lighting        | Luminous hands                   |
| Water resistant | 10 ATM                           |