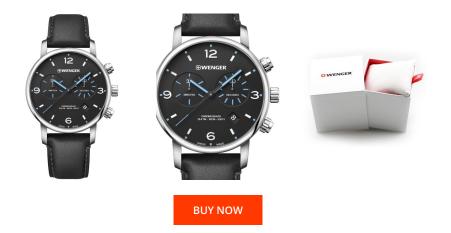

## **DIALANDO**<sup>®</sup>

Wenger men's watch 01.1743.120 Specifications

This document contains all the specifications for the Wenger Urban Metropolitan 01.1743.120 men's watch. We at the DIALANDO® watch store offer a large selection of authentic watches from the best watch brands in the world. https://www.dialando.dk/

| PRODUCT INFORMATION |                    |  |
|---------------------|--------------------|--|
| EAN                 | 7630000734785      |  |
| Gender              | Men                |  |
| Brand               | Wenger             |  |
| Collection          | Urban Metropolitan |  |
| Warranty [years]    | 2                  |  |

| MATERIAL & COLOUR  |                   |
|--------------------|-------------------|
| Strap Material     | Real leather      |
| Strap Colour       | Black             |
| Case Material      | Stainless steel   |
| Case Colour        | Silver            |
| Case Surface       | Polished / Matted |
| Colour of the dial | Black             |
| Glass              | Sapphire glass    |

| PRODUCT EXECUTION |                                             |
|-------------------|---------------------------------------------|
| Display Type      | Analogue                                    |
| Movement type     | Quartz (Battery)                            |
| Movement Name     | Z50 / Ronda                                 |
| Functions         | Second / Minute / Date / Chronograph / Hour |

| DETAILS         |                                   |
|-----------------|-----------------------------------|
| Bezel           | Fixed                             |
| Case Bottom     | Stainless steel bottom (screwed)  |
| Clasp           | Pin buckle                        |
| Lighting        | Luminous hands / Luminous indexes |
| Water resistant | 10 ATM                            |

## MEASURES

| Case width [mm]                  | 44  |
|----------------------------------|-----|
| Case thickness [mm]              | 12  |
| Lug width [mm]                   | 22  |
| Max. wrist<br>circumference [mm] | 220 |