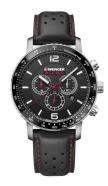

https://www.dialando.dk/

| PRODUCT INFORMATION |                      |  |
|---------------------|----------------------|--|
| EAN                 | 7630000727541        |  |
| Gender              | Men                  |  |
| Brand               | Wenger               |  |
| Collection          | Roadster Black Night |  |
| Warranty [years]    | 2                    |  |

| PRODUCT EXECUTION |                                             |
|-------------------|---------------------------------------------|
| Display Type      | Analogue                                    |
| Movement type     | Quartz (Battery)                            |
| Functions         | Second / Minute / Date / Chronograph / Hour |

| MEASURES                      |     |
|-------------------------------|-----|
| Case width [mm]               | 44  |
| Case thickness [mm]           | 12  |
| Lug width [mm]                | 20  |
| Max. wrist circumference [mm] | 220 |

| MATERIAL & COLOUR  |                   |
|--------------------|-------------------|
| Strap Material     | Real leather      |
| Strap Colour       | Black             |
| Case Material      | Stainless steel   |
| Case Colour        | Silver            |
| Case Surface       | Polished / Matted |
| Colour of the dial | Black             |
| Glass              | Sapphire glass    |

| DETAILS         |                                  |
|-----------------|----------------------------------|
| Bezel           | Rotatable / Left side            |
| Case Bottom     | Stainless steel bottom (screwed) |
| Clasp           | Pin buckle                       |
| Lighting        | Luminous hands                   |
| Water resistant | 10 ATM                           |