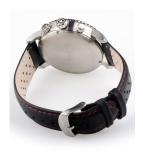

| MATERIAL & COLOUR  |                   |
|--------------------|-------------------|
| Strap Material     | Real leather      |
| Strap Colour       | Black             |
| Case Material      | Stainless steel   |
| Case Colour        | Silver            |
| Case Surface       | Polished / Matted |
| Colour of the dial | Black             |
| Glass              | Sapphire glass    |

| DETAILS         |                                  |
|-----------------|----------------------------------|
| Bezel           | Rotatable / Left side            |
| Case Bottom     | Stainless steel bottom (screwed) |
| Clasp           | Pin buckle                       |
| Lighting        | Luminous hands                   |
| Water resistant | 10 ATM                           |