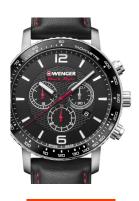

https://www.dialando.dk/

| PRODUCT INFORMATION |                      |  |
|---------------------|----------------------|--|
| EAN                 | 7630000727541        |  |
| Gender              | Men                  |  |
| Brand               | Wenger               |  |
| Collection          | Roadster Black Night |  |
| Warranty [years]    | 2                    |  |

| PRODUCT EXECUTION |                                             |
|-------------------|---------------------------------------------|
| Display Type      | Analogue                                    |
| Movement type     | Quartz (Battery)                            |
| Functions         | Second / Minute / Date / Chronograph / Hour |

| MEASURES                      |     |
|-------------------------------|-----|
| Case width [mm]               | 44  |
| Case thickness [mm]           | 12  |
| Lug width [mm]                | 20  |
| Max. wrist circumference [mm] | 220 |

| MATERIAL & COLOUR  |                   |
|--------------------|-------------------|
| Strap Material     | Real leather      |
| Strap Colour       | Black             |
| Case Material      | Stainless steel   |
| Case Colour        | Silver            |
| Case Surface       | Polished / Matted |
| Colour of the dial | Black             |
| Glass              | Sapphire glass    |

| DETAILS         |                                  |
|-----------------|----------------------------------|
| Bezel           | Rotatable / Left side            |
| Case Bottom     | Stainless steel bottom (screwed) |
| Clasp           | Pin buckle                       |
| Lighting        | Luminous hands                   |
| Water resistant | 10 ATM                           |