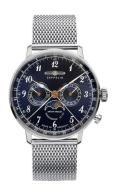

## Zeppelin men's watch 7036M-3 Specifications

**BUY NOW** 

This document contains all the specifications for the Zeppelin Hindenburg LZ129 - 7036M-3 men's watch. We at the DIALANDO® watch store offer a large selection of authentic watches from the best watch brands in the world.

https://www.dialando.dk/

| PRODUCT INFORMATION |                          |  |
|---------------------|--------------------------|--|
| EAN                 | 4041338703689            |  |
| Gender              | Men                      |  |
| Brand               | Zeppelin                 |  |
| Collection          | Hindenburg LZ129 - 40 mm |  |
| Warranty [years]    | 2                        |  |

| PRODUCT EXECUTION        |                                                                              |
|--------------------------|------------------------------------------------------------------------------|
| Display Type             | Analogue                                                                     |
| Movement type            | Quartz (Battery)                                                             |
| Movement Name            | 706B / Swiss Made / Ronda                                                    |
| Functions                | Date / Hour / Second / Moon phase / Minute / Week calendar / Day of the week |
|                          |                                                                              |
| MEASURES                 |                                                                              |
| MEASURES Case width [mm] | 40                                                                           |
|                          | 40<br>10                                                                     |
| Case width [mm]          | ···                                                                          |

| MATERIAL & COLOUR  |                 |
|--------------------|-----------------|
| Strap Material     | Stainless steel |
| Strap Colour       | Silver          |
| Case Material      | Stainless steel |
| Case Colour        | Silver          |
| Case Surface       | Polished        |
| Colour of the dial | Blue            |
| Glass              | Hesalite glass  |
| DETAILS            |                 |
| Bezel              | Fixed           |

| DETAILS         |                                  |
|-----------------|----------------------------------|
| Bezel           | Fixed                            |
| Case Bottom     | Stainless steel bottom (screwed) |
| Clasp           | Pin buckle                       |
| Water resistant | 3 ATM                            |