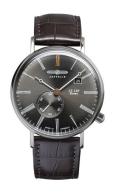

## Zeppelin men's watch 7134-2 Specifications

**BUY NOW** 

This document contains all the specifications for the Zeppelin LZ120 Rome Quarz - 7134-2 men's watch. We at the DIALANDO® watch store offer a large selection of authentic watches from the best watch brands in the world.

https://www.dialando.dk/

| PRODUCT INFORMATION |                          |
|---------------------|--------------------------|
| EAN                 | 4041338713428            |
| Gender              | Men                      |
| Brand               | Zeppelin                 |
| Collection          | LZ120 Rome Quarz - 41 mm |
| Warranty [years]    | 2                        |

| PRODUCT EXECUTION         |                               |
|---------------------------|-------------------------------|
| Display Type              | Analogue                      |
| Movement type             | Quartz (Battery)              |
| Movement Name             | Swiss Made / Ronda / 6004.D   |
| Functions                 | Minute / Date / Hour / Second |
|                           |                               |
| MEASURES                  |                               |
| MEASURES  Case width [mm] | 41                            |
|                           | 41                            |
| Case width [mm]           | •                             |

| MATERIAL & COLOUR  |                                        |
|--------------------|----------------------------------------|
| Strap Material     | Real leather                           |
| Strap Colour       | Grey                                   |
| Case Material      | Stainless steel                        |
| Case Colour        | Silver                                 |
| Case Surface       | Polished                               |
| Colour of the dial | Grey                                   |
| Glass              | Mineral glass                          |
| DETAILS            |                                        |
|                    |                                        |
| Bezel              | Fixed                                  |
| Bezel Case Bottom  | Fixed Stainless steel bottom (screwed) |
|                    |                                        |