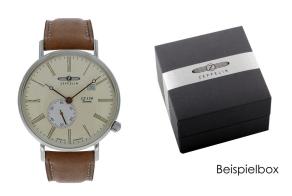

## Zeppelin men's watch 7134-5 Specifications

**BUY NOW** 

This document contains all the specifications for the Zeppelin Rome 7134-5 men's watch. We at the DIALANDO® watch store offer a large selection of authentic watches from the best watch brands in the world.

https://www.dialando.dk/

| PRODUCT INFORMATION |               |
|---------------------|---------------|
| EAN                 | 4041338713459 |
| Gender              | Men           |
| Brand               | Zeppelin      |
| Collection          | Rome          |
| Warranty [years]    | 2             |

| PRODUCT EXECUTION        |                               |
|--------------------------|-------------------------------|
| Display Type             | Analogue                      |
| Movement type            | Quartz (Battery)              |
| Movement Name            | Ronda / 6004.D                |
| Functions                | Hour / Second / Minute / Date |
|                          |                               |
| MEASURES                 |                               |
| MEASURES Case width [mm] | 40                            |
|                          | 40                            |
| Case width [mm]          |                               |

| MATERIAL & COLOUR  |                                  |
|--------------------|----------------------------------|
| Strap Material     | Real leather                     |
| Strap Colour       | Brown                            |
| Case Material      | Stainless steel                  |
| Case Colour        | Silver                           |
| Case Surface       | Polished / Matted                |
| Colour of the dial | Cream                            |
| Glass              | Mineral glass                    |
| DETAILS            |                                  |
| Bezel              | Fixed                            |
| Case Bottom        | Stainless steel bottom (pressed) |
| Clasp              | Pin buckle                       |
| Water resistant    | 5 ATM                            |