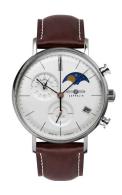

## Zeppelin men's watch 7198-4 Specifications

**BUY NOW** 

This document contains all the specifications for the Zeppelin LZ120 Rome - 7198-4 men's watch. We at the DIALANDO® watch store offer a large selection of authentic watches from the best watch brands in the world.

| PRODUCT EXECUTION             |                                                          |
|-------------------------------|----------------------------------------------------------|
| Display Type                  | Analogue                                                 |
| Movement type                 | Quartz (Battery)                                         |
| Movement Name                 | G10.962EO / Swiss Made / ETA                             |
| Functions                     | Second / Moon phase / Minute / Date / Chronograph / Hour |
| MEASURES                      |                                                          |
| Case width [mm]               | 41                                                       |
| Case thickness [mm]           | 12                                                       |
| Lug width [mm]                | 20                                                       |
| Max. wrist circumference [mm] | 215                                                      |

| MATERIAL & COLOUR  |                                  |
|--------------------|----------------------------------|
| Strap Material     | Real leather                     |
| Strap Colour       | Brown                            |
| Case Material      | Stainless steel                  |
| Case Colour        | Silver                           |
| Case Surface       | Polished                         |
| Colour of the dial | Silver                           |
| Glass              | Mineral glass                    |
| DETAILS            |                                  |
| Bezel              | Fixed                            |
| Case Bottom        | Stainless steel bottom (screwed) |
| Clasp              | Pin buckle                       |
| Water resistant    | 5 ATM                            |