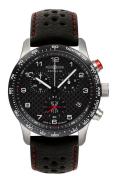

## Zeppelin men's watch 7294-4LB Specifications

**BUY NOW** 

This document contains all the specifications for the Zeppelin Night Cruise 7294-4LB men's watch. We at the DIALANDO® watch store offer a large selection of authentic watches from the best watch brands in the world.

| PRODUCT EXECUTION |                                             |
|-------------------|---------------------------------------------|
| Display Type      | Analogue                                    |
| Movement type     | Quartz (Battery)                            |
| Movement Name     | G10.212 / ETA                               |
| Functions         | Second / Minute / Date / Chronograph / Hour |

| MEASURES                      |     |
|-------------------------------|-----|
| Case width [mm]               | 42  |
| Case thickness [mm]           | 14  |
| Lug width [mm]                | 22  |
| Max. wrist circumference [mm] | 220 |

| MATERIAL & COLOUR  |                   |
|--------------------|-------------------|
| Strap Material     | Real leather      |
| Strap Colour       | Black             |
| Case Material      | Stainless steel   |
| Case Colour        | Silver            |
| Case Surface       | Polished / Matted |
| Colour of the dial | Black             |
| Glass              | Mineral glass     |

| DETAILS         |                                   |
|-----------------|-----------------------------------|
| Bezel           | Fixed                             |
| Case Bottom     | Stainless steel bottom (screwed)  |
| Clasp           | Pin buckle                        |
| Lighting        | Luminous hands / Luminous indexes |
| Water resistant | 10 ATM                            |