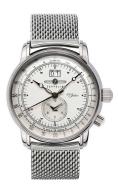

## Zeppelin men's watch 7640M-1 Specifications

**BUY NOW** 

This document contains all the specifications for the Zeppelin 100 Jahre Zeppelin 7640M-1 men's watch. We at the DIALANDO® watch store offer a large selection of authentic watches from the best watch brands in the world.

| PRODUCT EXECUTION |                                                  |
|-------------------|--------------------------------------------------|
| Display Type      | Analogue                                         |
| Movement type     | Quartz (Battery)                                 |
| Functions         | Hour / Second / Minute / Date / Second time zone |

| MEASURES                      |     |
|-------------------------------|-----|
| Case width [mm]               | 43  |
| Case thickness [mm]           | 12  |
| Lug width [mm]                | 22  |
| Max. wrist circumference [mm] | 200 |

| MATERIAL & COLOUR  |                   |
|--------------------|-------------------|
| Strap Material     | Stainless steel   |
| Strap Colour       | Silver            |
| Case Material      | Stainless steel   |
| Case Colour        | Silver            |
| Case Surface       | Polished / Matted |
| Colour of the dial | White             |
| Glass              | Mineral glass     |
| DETAILS            |                   |

| DETAILS         |                                  |
|-----------------|----------------------------------|
| Bezel           | Fixed                            |
| Case Bottom     | Stainless steel bottom (screwed) |
| Clasp           | Folding clasp                    |
| Water resistant | 5 ATM                            |