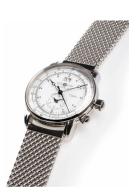

## Zeppelin men's watch 7640M-1 Specifications

**BUY NOW** 

This document contains all the specifications for the Zeppelin 100 Jahre Zeppelin 7640M-1 men's watch. We at the DIALANDO® watch store offer a large selection of authentic watches from the best watch brands in the world.

| PRODUCT EXECUTION |                                                  |
|-------------------|--------------------------------------------------|
| Display Type      | Analogue                                         |
| Movement type     | Quartz (Battery)                                 |
| Functions         | Hour / Second / Minute / Date / Second time zone |

| MEASURES                      |     |
|-------------------------------|-----|
| Case width [mm]               | 43  |
| Case thickness [mm]           | 12  |
| Lug width [mm]                | 22  |
| Max. wrist circumference [mm] | 200 |

| MATERIAL & COLOUR  |                   |
|--------------------|-------------------|
| Strap Material     | Stainless steel   |
| Strap Colour       | Silver            |
| Case Material      | Stainless steel   |
| Case Colour        | Silver            |
| Case Surface       | Polished / Matted |
| Colour of the dial | White             |
| Glass              | Mineral glass     |
| DETAILS            |                   |

| DETAILS         |                                  |
|-----------------|----------------------------------|
| Bezel           | Fixed                            |
| Case Bottom     | Stainless steel bottom (screwed) |
| Clasp           | Folding clasp                    |
| Water resistant | 5 ATM                            |