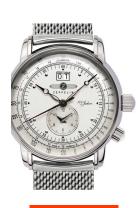

## Zeppelin men's watch 7640M-1 Specifications

**BUY NOW** 

This document contains all the specifications for the Zeppelin 100 Jahre Zeppelin 7640M-1 men's watch. We at the DIALANDO® watch store offer a large selection of authentic watches from the best watch brands in the world.

| PRODUCT EXECUTION |                                                  |
|-------------------|--------------------------------------------------|
| Display Type      | Analogue                                         |
| Movement type     | Quartz (Battery)                                 |
| Functions         | Hour / Second / Minute / Date / Second time zone |

| MEASURES                      |     |
|-------------------------------|-----|
| Case width [mm]               | 43  |
| Case thickness [mm]           | 12  |
| Lug width [mm]                | 22  |
| Max. wrist circumference [mm] | 200 |

| MATERIAL & COLOUR  |                   |
|--------------------|-------------------|
| Strap Material     | Stainless steel   |
| Strap Colour       | Silver            |
| Case Material      | Stainless steel   |
| Case Colour        | Silver            |
| Case Surface       | Polished / Matted |
| Colour of the dial | White             |
| Glass              | Mineral glass     |
| DETAILS            |                   |

| DETAILS         |                                  |
|-----------------|----------------------------------|
| Bezel           | Fixed                            |
| Case Bottom     | Stainless steel bottom (screwed) |
| Clasp           | Folding clasp                    |
| Water resistant | 5 ATM                            |