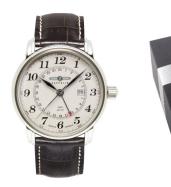

## Zeppelin men's watch 7642-5 Specifications

**BUY NOW** 

Beispielbox

This document contains all the specifications for the Zeppelin LZ-127 7642-5 men's watch. We at the DIALANDO® watch store offer a large selection of authentic watches from the best watch brands in the world.

https://www.dialando.dk/

| PRODUCT INFORMATION |               |
|---------------------|---------------|
| EAN                 | 4041338764253 |
| Gender              | Men           |
| Brand               | Zeppelin      |
| Collection          | LZ127         |
| Warranty [years]    | 2             |

| PRODUCT EXECUTION        |                                         |
|--------------------------|-----------------------------------------|
| Display Type             | Analogue                                |
| Movement type            | Quartz (Battery)                        |
| Movement Name            | Ronda / 505                             |
| Functions                | Hour / Second / Minute / Date / 24-Hour |
|                          |                                         |
| MEASURES                 |                                         |
| MEASURES Case width [mm] | 42                                      |
|                          | 42                                      |
| Case width [mm]          | · <del>-</del>                          |

| MATERIAL & COLOUR  |                                  |
|--------------------|----------------------------------|
| Strap Material     | Real leather                     |
| Strap Colour       | Black                            |
| Case Material      | Stainless steel                  |
| Case Colour        | Silver                           |
| Case Surface       | Polished / Matted                |
| Colour of the dial | Cream                            |
| Glass              | Mineral glass                    |
| DETAILS            |                                  |
| Bezel              | Fixed                            |
| Case Bottom        | Stainless steel bottom (screwed) |
| Clasp              | Pin buckle                       |
| Water resistant    | 5 ATM                            |