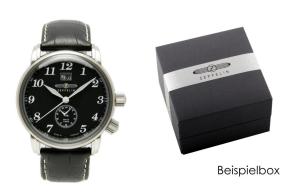

## Zeppelin men's watch 7644-2 Specifications

**BUY NOW** 

This document contains all the specifications for the Zeppelin Graf Zeppelin 7644-2 men's watch. We at the DIALANDO® watch store offer a large selection of authentic watches from the best watch brands in the world.

| PRODUCT EXECUTION        |                                                  |
|--------------------------|--------------------------------------------------|
| Display Type             | Analogue                                         |
| Movement type            | Quartz (Battery)                                 |
| Movement Name            | 6203 / Ronda                                     |
| Functions                | Second / Minute / Date / Second time zone / Hour |
|                          |                                                  |
| MEASURES                 |                                                  |
| MEASURES Case width [mm] | 43                                               |
|                          | 43<br>12                                         |
| Case width [mm]          |                                                  |

| MATERIAL & COLOUR  |                                  |
|--------------------|----------------------------------|
| Strap Material     | Real leather                     |
| Strap Colour       | Black                            |
| Case Material      | Stainless steel                  |
| Case Colour        | Silver                           |
| Case Surface       | Polished / Matted                |
| Colour of the dial | Black                            |
| Glass              | Mineral glass                    |
| DETAILS            |                                  |
| Bezel              | Fixed                            |
| Case Bottom        | Stainless steel bottom (screwed) |
| Clasp              | Pin buckle                       |
| Water resistant    | 5 ATM                            |