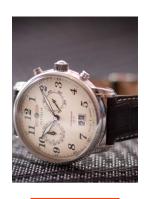

## Zeppelin men's watch 7684-5 Specifications

**BUY NOW** 

This document contains all the specifications for the Zeppelin LZ127 Graf Zeppelin Chrono 7684-5 men's watch. We at the DIALANDO® watch store offer a large selection of authentic watches from the best watch brands in the world.

| PRODUCT EXECUTION             |                                             |
|-------------------------------|---------------------------------------------|
| Display Type                  | Analogue                                    |
| Movement type                 | Quartz (Battery)                            |
| Movement Name                 | 5020.B / Swiss Made / Ronda                 |
| Functions                     | Chronograph / Hour / Second / Minute / Date |
| MEASURES                      |                                             |
| Case width [mm]               | 41                                          |
| Case thickness [mm]           | 12                                          |
| Lug width [mm]                | 20                                          |
| Max. wrist circumference [mm] | 215                                         |

| MATERIAL & COLOUR  |                                  |
|--------------------|----------------------------------|
| Strap Material     | Real leather                     |
| Strap Colour       | Brown                            |
| Case Material      | Stainless steel                  |
| Case Colour        | Silver                           |
| Case Surface       | Polished                         |
| Colour of the dial | Cream                            |
| Glass              | Mineral glass                    |
| DETAILS            |                                  |
| Bezel              | Fixed                            |
| Case Bottom        | Stainless steel bottom (screwed) |