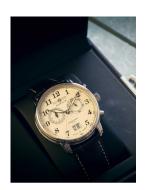

## Zeppelin men's watch 7684-5 Specifications

**BUY NOW** 

This document contains all the specifications for the Zeppelin LZ127 Graf Zeppelin Chrono 7684-5 men's watch. We at the DIALANDO® watch store offer a large selection of authentic watches from the best watch brands in the world.

| PRODUCT EXECUTION             |                                             |
|-------------------------------|---------------------------------------------|
| Display Type                  | Analogue                                    |
| Movement type                 | Quartz (Battery)                            |
| Movement Name                 | 5020.B / Swiss Made / Ronda                 |
| Functions                     | Chronograph / Hour / Second / Minute / Date |
| MEASURES                      |                                             |
| Case width [mm]               | 41                                          |
| Case thickness [mm]           | 12                                          |
| Lug width [mm]                | 20                                          |
| Max. wrist circumference [mm] | 215                                         |

| MATERIAL & COLOUR  |                                  |
|--------------------|----------------------------------|
| Strap Material     | Real leather                     |
| Strap Colour       | Brown                            |
| Case Material      | Stainless steel                  |
| Case Colour        | Silver                           |
| Case Surface       | Polished                         |
| Colour of the dial | Cream                            |
| Glass              | Mineral glass                    |
| DETAILS            |                                  |
| Bezel              | Fixed                            |
| Case Bottom        | Stainless steel bottom (screwed) |