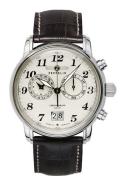

## Zeppelin men's watch 7684-5 Specifications

**BUY NOW** 

This document contains all the specifications for the Zeppelin LZ127 Graf Zeppelin Chrono 7684-5 men's watch. We at the DIALANDO® watch store offer a large selection of authentic watches from the best watch brands in the world.

https://www.dialando.dk/

| PRODUCT INFORMATION |                                  |  |
|---------------------|----------------------------------|--|
| EAN                 | 4041338768459                    |  |
| Gender              | Men                              |  |
| Brand               | Zeppelin                         |  |
| Collection          | LZ127 Graf Zeppelin Chrono 41 mm |  |
| Warranty [years]    | 2                                |  |

| PRODUCT EXECUTION             |                                             |
|-------------------------------|---------------------------------------------|
| Display Type                  | Analogue                                    |
| Movement type                 | Quartz (Battery)                            |
| Movement Name                 | 5020.B / Swiss Made / Ronda                 |
| Functions                     | Chronograph / Hour / Second / Minute / Date |
| MEASURES                      |                                             |
| Case width [mm]               | 41                                          |
| Case thickness [mm]           | 12                                          |
| Lug width [mm]                | 20                                          |
| Max. wrist circumference [mm] | 215                                         |

| MATERIAL & COLOUR  |                                  |
|--------------------|----------------------------------|
| Strap Material     | Real leather                     |
| Strap Colour       | Brown                            |
| Case Material      | Stainless steel                  |
| Case Colour        | Silver                           |
| Case Surface       | Polished                         |
| Colour of the dial | Cream                            |
| Glass              | Mineral glass                    |
| DETAILS            |                                  |
| Bezel              | Fixed                            |
| Case Bottom        | Stainless steel bottom (screwed) |

| DETAILS         |                                  |
|-----------------|----------------------------------|
| Bezel           | Fixed                            |
| Case Bottom     | Stainless steel bottom (screwed) |
| Clasp           | Pin buckle                       |
| Water resistant | 5 ATM                            |