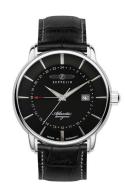

## Zeppelin men's watch 8442-2 Specifications

**BUY NOW** 

This document contains all the specifications for the Zeppelin Atlantic Quarz GMT 8442-2 men's watch. We at the DIALANDO® watch store offer a large selection of authentic watches from the best watch brands in the world.

https://www.dialando.dk/

| PRODUCT INFORMATION | V                        |
|---------------------|--------------------------|
| EAN                 | 4041338844221            |
| Gender              | Men                      |
| Brand               | Zeppelin                 |
| Collection          | Atlantic Quarz GMT 41 mm |
| Warranty [years]    | 2                        |

| PRODUCT EXECUTION         |                                                        |
|---------------------------|--------------------------------------------------------|
| Display Type              | Analogue                                               |
| Movement type             | Quartz (Battery)                                       |
| Movement Name             | Swiss Made / Ronda / 505.24H                           |
| Functions                 | GMT / Date / Second time zone / Hour / Second / Minute |
|                           |                                                        |
| MEASURES                  |                                                        |
| MEASURES  Case width [mm] | 41                                                     |
|                           | 41                                                     |
| Case width [mm]           |                                                        |

| MATERIAL & COLOUR  |                                  |
|--------------------|----------------------------------|
| Strap Material     | Real leather                     |
| Strap Colour       | Black                            |
| Case Material      | Stainless steel                  |
| Case Colour        | Silver                           |
| Case Surface       | Polished                         |
| Colour of the dial | Black                            |
| Glass              | Mineral glass                    |
| DETAILS            |                                  |
| Bezel              | Fixed                            |
| Case Bottom        | Stainless steel bottom (screwed) |
| Clasp              | Pin buckle                       |
| Water resistant    | 5 ATM                            |