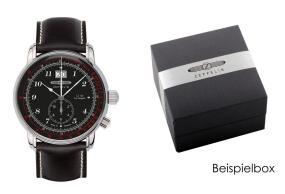

## Zeppelin men's watch 8644-2 Specifications

**BUY NOW** 

This document contains all the specifications for the Zeppelin 8644-2 men's watch. We at the DIALANDO® watch store offer a large selection of authentic watches from the best watch brands in the world.

https://www.dialando.dk/

| PRODUCT INFORMATION |               |
|---------------------|---------------|
| EAN                 | 4041338864427 |
| Gender              | Men           |
| Brand               | Zeppelin      |
| Collection          | Graf Zeppelin |
| Warranty [years]    | 2             |

| PRODUCT EXECUTION         |                                                  |
|---------------------------|--------------------------------------------------|
| Display Type              | Analogue                                         |
| Movement type             | Quartz (Battery)                                 |
| Movement Name             | 6203 / Ronda                                     |
| Functions                 | Second / Minute / Date / Second time zone / Hour |
|                           |                                                  |
| MEASURES                  |                                                  |
| MEASURES  Case width [mm] | 43                                               |
|                           | 43                                               |
| Case width [mm]           |                                                  |

| MATERIAL & COLOUR    |                                        |
|----------------------|----------------------------------------|
| Strap Material       | Real leather                           |
| Strap Colour         | Black                                  |
| Case Material        | Stainless steel                        |
| Case Colour          | Silver                                 |
| Case Surface         | Polished / Matted                      |
| Colour of the dial   | Black                                  |
| Glass                | Mineral glass                          |
|                      |                                        |
| DETAILS              |                                        |
| <b>DETAILS</b> Bezel | Fixed                                  |
|                      | Fixed Stainless steel bottom (screwed) |
| Bezel                |                                        |