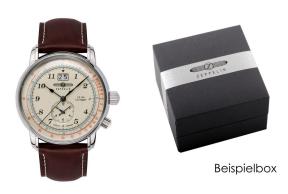

| PRODUCT INFORMATION |               |  |
|---------------------|---------------|--|
| EAN                 | 4041338864458 |  |
| Gender              | Men           |  |
| Brand               | Zeppelin      |  |
| Collection          | LZ127         |  |
| Warranty [years]    | 2             |  |

| PRODUCT EXECUTION         |                                                  |
|---------------------------|--------------------------------------------------|
| Display Type              | Analogue                                         |
| Movement type             | Quartz (Battery)                                 |
| Movement Name             | Ronda / 6203.B                                   |
| Functions                 | Second time zone / Hour / Second / Minute / Date |
|                           |                                                  |
| MEASURES                  |                                                  |
| MEASURES  Case width [mm] | 43                                               |
|                           | 43<br>12                                         |
| Case width [mm]           |                                                  |

| MATERIAL & COLOUR  |                                  |
|--------------------|----------------------------------|
| Strap Material     | Real leather                     |
| Strap Colour       | Brown                            |
| Case Material      | Stainless steel                  |
| Case Colour        | Silver                           |
| Case Surface       | Polished / Matted                |
| Colour of the dial | Cream                            |
| Glass              | Mineral glass                    |
| DETAILS            |                                  |
| Bezel              | Fixed                            |
| Case Bottom        | Stainless steel bottom (screwed) |
| Clasp              | Pin buckle                       |
| Water resistant    | 5 ATM                            |