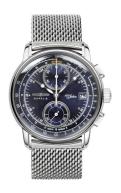

## Zeppelin men's watch 8670M-3 Specifications

**BUY NOW** 

This document contains all the specifications for the Zeppelin 100 Jahre Chrono - 8670M-3 men's watch. We at the DIALANDO® watch store offer a large selection of authentic watches from the best watch brands in the world.

https://www.dialando.dk/

| PRODUCT INFORMATION |                          |  |
|---------------------|--------------------------|--|
| EAN                 | 4041338867084            |  |
| Gender              | Men                      |  |
| Brand               | Zeppelin                 |  |
| Collection          | 100 Jahre Chrono - 43 mm |  |
| Warranty [years]    | 2                        |  |

| PRODUCT EXECUTION         |                                             |
|---------------------------|---------------------------------------------|
| Display Type              | Analogue                                    |
| Movement type             | Quartz (Battery)                            |
| Movement Name             | 6S11 / Miyota                               |
| Functions                 | Hour / Second / Minute / Date / Chronograph |
|                           |                                             |
| MEASURES                  |                                             |
| MEASURES  Case width [mm] | 43                                          |
|                           | 43<br>13                                    |
| Case width [mm]           |                                             |

| MATERIAL & COLOUR  |                 |
|--------------------|-----------------|
| Strap Material     | Stainless steel |
| Strap Colour       | Silver          |
| Case Material      | Stainless steel |
| Case Colour        | Silver          |
| Case Surface       | Polished        |
| Colour of the dial | Blue            |
| Glass              | Mineral glass   |
|                    |                 |
| DETAILS            |                 |
|                    |                 |

| DETAILS         |                                  |
|-----------------|----------------------------------|
| Bezel           | Fixed                            |
| Case Bottom     | Stainless steel bottom (pressed) |
| Clasp           | Folding clasp                    |
| Water resistant | 5 ATM                            |