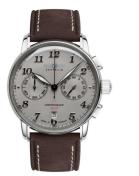

## Zeppelin men's watch 8678-4 Specifications

**BUY NOW** 

This document contains all the specifications for the Zeppelin LZ-127 8678-4 men's watch. We at the DIALANDO® watch store offer a large selection of authentic watches from the best watch brands in the world.

https://www.dialando.dk/

| PRODUCT INFORMATION |               |
|---------------------|---------------|
| EAN                 | 4041338867848 |
| Gender              | Men           |
| Brand               | Zeppelin      |
| Collection          | LZ127         |
| Warranty [years]    | 2             |

| PRODUCT EXECUTION |                                             |
|-------------------|---------------------------------------------|
| Display Type      | Analogue                                    |
| Movement type     | Quartz (Battery)                            |
| Movement Name     | Miyota / 6S21                               |
| Functions         | Hour / Second / Minute / Date / Chronograph |

| MEASURES                      |     |
|-------------------------------|-----|
| Case width [mm]               | 43  |
| Case thickness [mm]           | 13  |
| Lug width [mm]                | 22  |
| Max. wrist circumference [mm] | 220 |

| MATERIAL & COLOUR  |                   |
|--------------------|-------------------|
| Strap Material     | Real leather      |
| Strap Colour       | Brown             |
| Case Material      | Stainless steel   |
| Case Colour        | Silver            |
| Case Surface       | Polished / Matted |
| Colour of the dial | Grey              |
| Glass              | Mineral glass     |

| DETAILS         |                                  |
|-----------------|----------------------------------|
| Bezel           | Fixed                            |
| Case Bottom     | Stainless steel bottom (pressed) |
| Clasp           | Pin buckle                       |
| Lighting        | Luminous hands                   |
| Water resistant | 5 ATM                            |